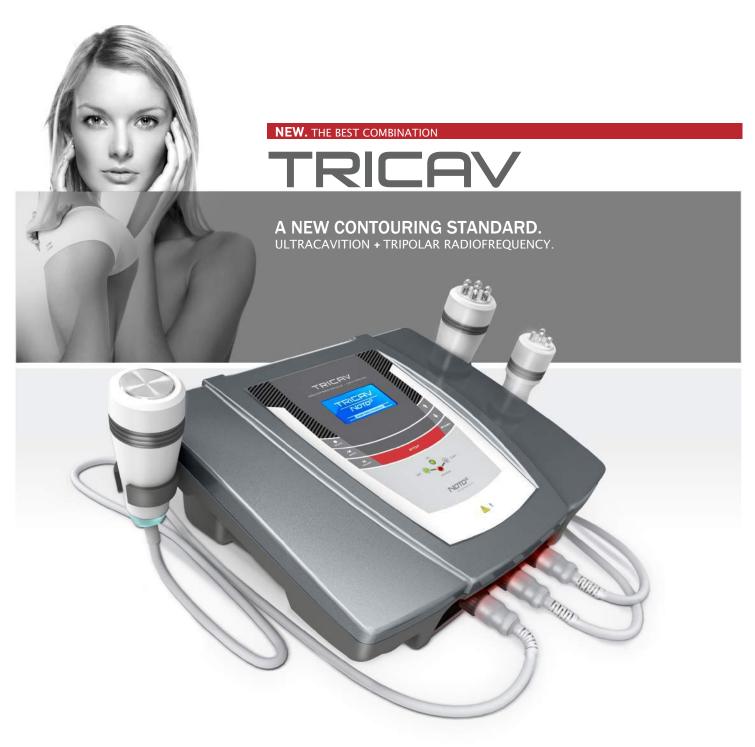

## NOTO... ONGOING INNOVATION.

NOTO® gathered TRIMAX® and CAV47® main features to create a brand-new equipment for benefits, results, and safety on treatments...the TRICAV®.

## TRICAV MAXIMIZES CONTOURING TECHNIQUE.

The Combination of both techniques enables localized adiposity elimination and a renewed skin from the first session.

Diminish volume, improve cellulite and wrinkles, and stimulate collagen and elastine fibers.

Thanks to its latest Tripolar Radiofrequency + Cavitation, TRICAV $^{\circ}$  enhances the modeling technique and improves results by nourishing in each session tightenning and contouring effects.

TRICAV® sets a new path for skin care and body outline, thanks to its effectiveness, reliability, and results levels.

## **HOW THIS NOVEL SYSTEM WORKS?**

Thanks to emitters quantity, positioning, and its cross fields system made of surgical stainless steel, TRICAV° increases its focused energy on the application zone. Temperatures reaches up to  $42^{\circ}$ C ( $107.6^{\circ}$ F) on epidermis layer and between  $55/58^{\circ}$ C ( $131/136.4^{\circ}$ F) in dermis layer. This concentration of energy allows an immediate contraction of collagen and elastine fibers stimulating its unnatural process and achieving instant, visible and concrete results.

TRICAV® creates stability and precision due to its double barium titanate crystal, granting maximum physical contact power of 47 Watts. Work in a friendly and easy way on soft, hard, and edematous subcutaneous fat deposits, with this new equipment.