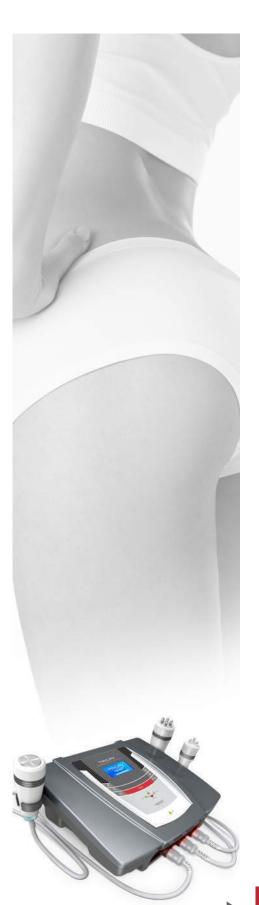

#### TOP OF THE LINE IN SCULPTING

Ultra-cavitation is a body modeling technique based on micro-bubbles generation. Pressure changes, compression and expansion of the adipocyte's cellular membrane, creating an implosion and the subsequent adipocyte's natural elimination.

TRICAV® is effective, with visible results in few sessions, painless, comfortable for the patient, and the best option to fight cellulite.