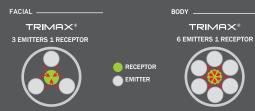

## **HOW THIS NOVEL SYSTEM WORKS?**

Thanks to emitters quantity, positioning, and its cross fields system made of surgical stainless steel, TRICAV° increases its focused energy on the application zone. Temperatures reaches up to  $42^{\circ}$ C ( $107.6^{\circ}$ F) on epidermis layer and between  $55/58^{\circ}$ C ( $131/136.4^{\circ}$ F) in dermis layer. This concentration of energy allows an immediate contraction of collagen and elastine fibers stimulating its unnatural process and achieving instant, visible and concrete results.

### **'ID"SYSTEM (IMPEDANCE DETECTOR)**

ID® smart system reveals the professional, with a luminous sensor, the accurate patient-electrode link and the correct emission of the selected current - developed by Noto®. This new technology assures treatment safety to professionals.