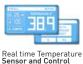

# TEMPERATURE SENSOR AND CONTROL IN REAL TIME

Work safer thanks to its temperature sensor in real time and settings.. Achieve results and improve blemishes from the first session with durable effects on skin's tightening and firmness and on body and facial outline definition.

### SAFETY & TECHNOLOGY - TEMPERATURE CONTROL IN REAL TIME

TRIMAX is the only equipment incorporating a real-time digital contact temperature sensor, constantly providing the superficial skin's temperature and avoiding risks while High Powered resistive radiofrequency is applied. Visualize and control parameters of temperature control, time, power, emission mode, and usage time, among others. with its touch screen display or console.

The device has an assisting control feature and a security system, an audible signal, warning the professional when temperature exceedes  $39^{\circ}$ C ( $102.2^{\circ}$ F) on the application zone. TRIMAX double security system has an emission stoppage when superficial temperatures reaches  $45^{\circ}$ C ( $113^{\circ}$ F), preventing any damage or burn injuries.