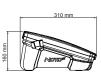

## TRIMAX IPX 0 DEVICE

| MANUFACTURED BY       | NOTO GROUP S.A.                |
|-----------------------|--------------------------------|
| COUNTRY:              | ARGENTINA                      |
| NAME OF THE PRODUCT:  | DIOXI 1000                     |
| WIDE:                 | 441 MM                         |
| LENGHT:               | 310 MM                         |
| HEIGHT:               | 160 MM                         |
| WEIGHT:               | 4,6 KG                         |
| POWER SUPPLY VOLTAGE: | 98 TO 240 VAC 50/60HZ          |
| ENERGY CONSUMPTION:   | 120 VA                         |
| POWER:                | 90 WATT (body); 60 WATT (FACE) |
| PROGRAMMING:          | MICROCONTROLLER                |
| FREQUENCY:            | 1 MHZ +/- 10%                  |
| DISPLAY:              | 128 x 64 GRAPHIC TOUCH         |
| SOURCE:               | INTERNAL SWITCH                |
| TECHNOLOGY            | SMT                            |
| TIMER:                | MANUAL SETTING                 |
| INPUT FUSE TYPE:      | F. 1.5 AL 250 V                |
| EMITTER INPUT FUSE:   | F. 1 AL 250 V                  |
|                       |                                |