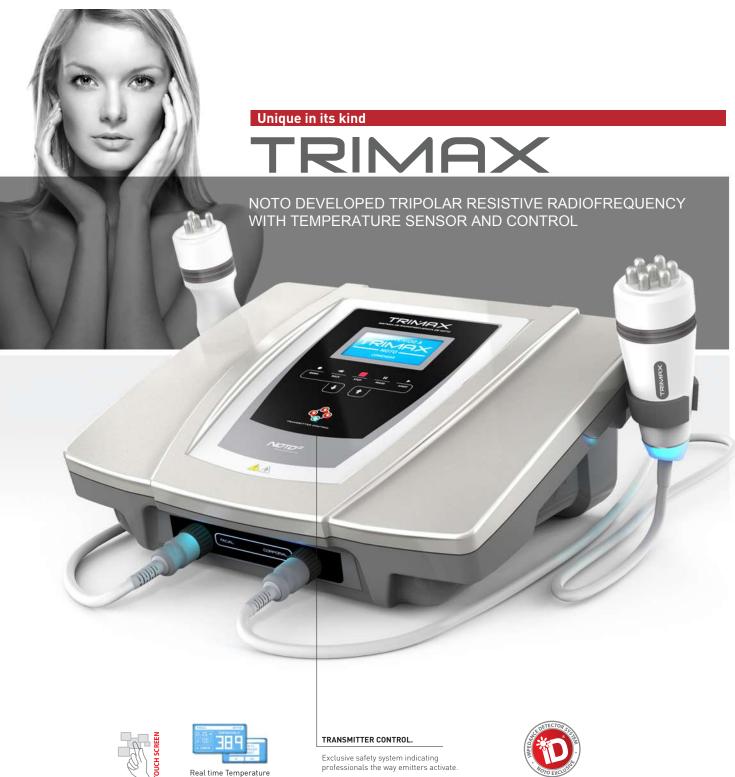

# UNIQUE RESISTIVE RADIOFREQUENCY SYSTEM

For facial application TRIMAX has three radiofrequency emitters and one receptor duplicating them for body application.

Cross fields emission system increases its concentration of energy on the application zone. TRIMAX software enables professionals to set for each treatment the adequate temperature.

#### How this novel system works?

Thanks to emitters' quantity, positioning, and its cross fields system made of surgical stainless steel, TRIMAX increases its focused energy on the application zone, obtaining higher power concentration. Temperature reaches up to 42°C (107.6°F) on epidermis layer and between 55/58°C (131/136.4°F) in dermis layer. This concentration of energy allows an immediate contraction of collagen and elastine fibers, stimulating its unnatural process and achieving instant, visible, and concrete results.

### SAFETY & TECHNOLOGY - TEMPERATURE CONTROL IN REAL TIME

TRIMAX is the only equipment incorporating a real-time digital contact temperature sensor, constantly providing the superficial skin's temperature and avoiding risks while High Powered resistive radiofrequency is applied. Visualize and control parameters of temperature control, time, power, emission mode, and usage time, among others. with its touch screen display or console.

## TRIMAX IPX 0 DEVICE

| MANUFACTURED BY       | NOTO GROUP S.A.                |
|-----------------------|--------------------------------|
| COUNTRY:              | ARGENTINA                      |
| NAME OF THE PRODUCT:  | DIOXI 1000                     |
| WIDE:                 | 441 MM                         |
| LENGHT:               | 310 MM                         |
| HEIGHT:               | 160 MM                         |
| WEIGHT:               | 4,6 KG                         |
| POWER SUPPLY VOLTAGE: | 98 TO 240 VAC 50/60HZ          |
| ENERGY CONSUMPTION:   | 120 VA                         |
| POWER:                | 90 WATT (body); 60 WATT (FACE) |
| PROGRAMMING:          | MICROCONTROLLER                |
| FREQUENCY:            | 1 MHZ +/- 10%                  |
| DISPLAY:              | 128 x 64 GRAPHIC TOUCH         |
| SOURCE:               | INTERNAL SWITCH                |
| TECHNOLOGY            | SMT                            |
| TIMER:                | MANUAL SETTING                 |
| INPUT FUSE TYPE:      | F. 1.5 AL 250 V                |
| EMITTER INPUT FUSE:   | F. 1 AL 250 V                  |
|                       |                                |

| TRIMAX                |                     |
|-----------------------|---------------------|
| TEMPERATURE SENSOR:   | 2 and a HALF DIGITS |
| QUANTITY OF EMITTERS: | 3                   |

NOTE: DEVICE SPECIFICATIONS MAY VARY WITHOUT PREVIOUS NOTICE