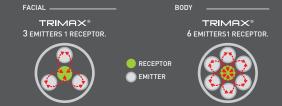

# UNIQUE RESISTIVE RADIOFREQUENCY SYSTEM

For facial application TRIMAX has three radiofrequency emitters and one receptor duplicating them for body application.

Cross fields emission system increases its concentration of energy on the application zone. TRIMAX software enables professionals to set for each treatment the adequate temperature.

#### "ID" SYSTEM (IMPEDANCE DETECTOR)

ID® smart system reveals the professional, with a luminous sensor, the accurate patient-electrode link and the correct emission of the selected current - developed by NOTO®. This new technology assures treatment safety to professionals.