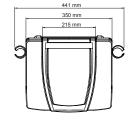

## TRIMAX IPX 0 DEVICE

| MANUFACTURED BY       | NOTO GROUP S.A.                |
|-----------------------|--------------------------------|
| COUNTRY:              | ARGENTINA                      |
| NAME OF THE PRODUCT:  | DIOXI 1000                     |
| WIDE:                 | 441 MM                         |
| LENGHT:               | 310 MM                         |
| HEIGHT:               | 160 MM                         |
| WEIGHT:               | 4,6 KG                         |
| POWER SUPPLY VOLTAGE: | 98 TO 240 VAC 50/60HZ          |
| ENERGY CONSUMPTION:   | 120 VA                         |
| POWER:                | 90 WATT (body); 60 WATT (FACE) |
| PROGRAMMING:          | MICROCONTROLLER                |
| FREQUENCY:            | 1 MHZ +/- 10%                  |
| DISPLAY:              | 128 x 64 GRAPHIC TOUCH         |
| SOURCE:               | INTERNAL SWITCH                |
| TECHNOLOGY            | SMT                            |
| TIMER:                | MANUAL SETTING                 |
| INPUT FUSE TYPE:      | F. 1.5 AL 250 V                |
| EMITTER INPUT FUSE:   | F. 1 AL 250 V                  |
|                       |                                |